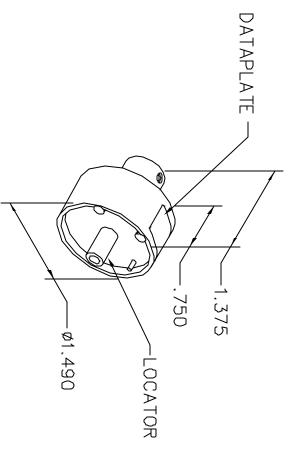

## <u>DATAPLATE</u>

| □   ø.318<br>▼.154     | ø.295<br>▼1.14 MIN. |
|------------------------|---------------------|
| ADDITIONAL<br>FEATURES | HOLE                |
| LOCATOR                | LOC                 |