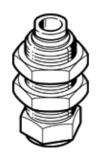

## suction cup holder ESH-HA-4-QS Part number: 189199

without height compensator, vacuum connection at top, compensator secured by two hexagonal nuts.