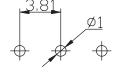

#### KLS2-340-3.81 Series Pitch=3.81mm

## ORDER INFORMATION

Product No.: KLS2-340-3.81-XXP-X X

Pos. No.

Series No.

Pitch: 3.81=3.81mm

Number of Pole

Screw: C=Cross Screw
S=Slot Screw
Color: 1=Gray
4=Green
7=Transparent
8=Yellow
9=White