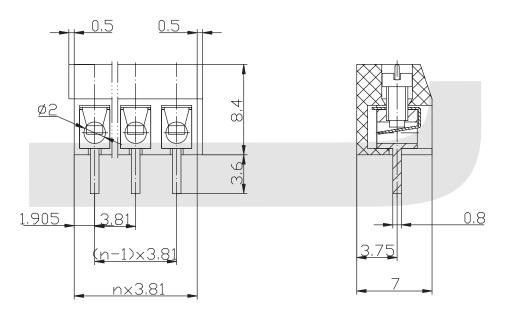

#### KLS2-340-3.81 Series Pitch=3.81mm

#### **Electrical:**

Rated voltage: 250V Rated current: 10A Contact resistance:  $20m\Omega$  Insulation resistance:  $5000M\Omega/1000V$  Withstanding Voltage: AC1500V/1Min Wire range: 24-18AWG,  $1.0mm^2$ 

#### **Material**

Screws: M2 steel Zinc plated Wire guard: phosphor bronze Ni plated Pin header: Brass, Tin plated

# Housing: PBT Mechanical

Temp. Range: -40°C~+105°C MAX Soldering: 250°C for 5 Sec.

Torque: 0.2Nm Strip length: 5-6mm

## ORDER INFORMATION

Product No.: KLS2-340-3.81-XXP-X X

Pos. No.

Series No.

Pitch: 3.81=3.81mm

Number of Pole

Screw: C=Cross Screw
S=Slot Screw
Color: 1=Gray
4=Green
7=Transparent
8=Yellow
9=White