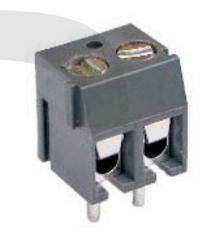

#### KLS2-340-3.81 Series Pitch=3.81mm

#### **Electrical:**

Rated voltage: 250V Rated current: 10A Contact resistance:  $20m\Omega$  Insulation resistance:  $5000M\Omega/1000V$  Withstanding Voltage: AC1500V/1Min Wire range: 24-18AWG,  $1.0mm^2$ 

#### **Material**

Screws: M2 steel Zinc plated Wire guard: phosphor bronze Ni plated Pin header: Brass, Tin plated