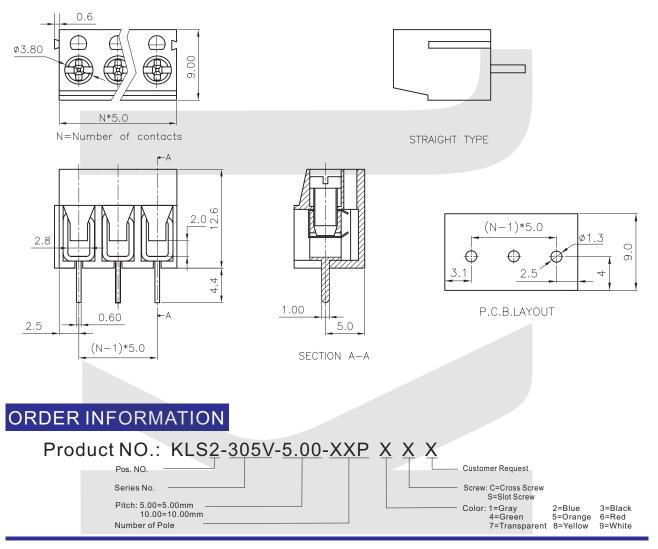

### KLS2-305V-5.00 Series Pitch=5.00mm/10.00mm

#### Mechanical

Temp. Range: -30°C~+120°C MAX Soldering: +250°C for 5 Sec. Torque: 0.4Nm (3.6lb.in) Strip length: 4.5-5mm

All specification & dimensions are subject to change, please call your nearest KLS sales represesntative for update information