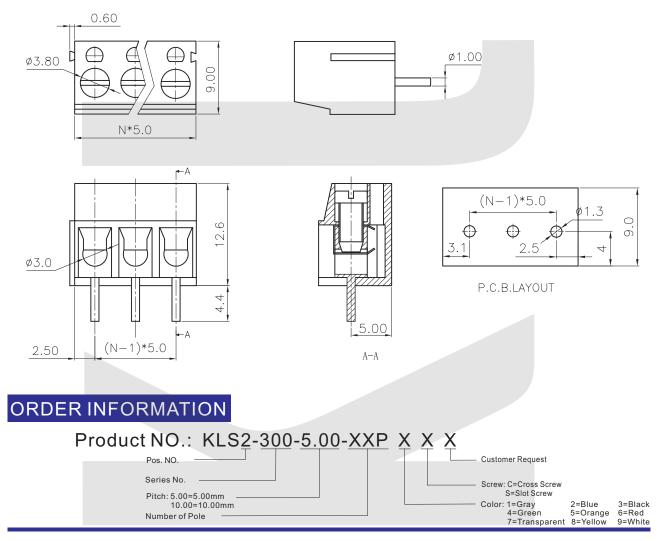

# **TERMINAL BLOCK Connector**

## **PCB** Series

### KLS2-300-5.00 Series Pitch=5.00mm/10.00mm

#### **Electrical:**

Rated Voltage: 300V Rated Current: 16A Contact Resistance: 20mΩ Insulation Resistance: 5000MΩ/1000V Withstanding Voltage: AC1500V/1Min Wire Range: 22-14AWG 2.5mm<sup>2</sup>

#### **Material**

Screws: M3 steel Zinc plated Wire guard: phosphor bronze Ni plated or stainless steel Pin header: Brass, Tin plated Housing: PBT,UL94V-0

#### **Mechanical**

Temp. Range: -30°C~+120°C MAX Soldering: ++250°C for 5 Sec. Torque: 0.5Nm (4.5lb.in) Strip length: 4.5-5mm



All specification & dimensions are subject to change, please call your nearest KLS sales representative for update information