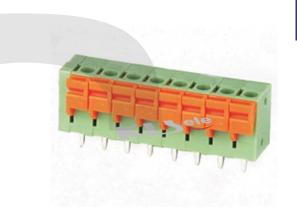

## Screwless Series

KLS2-142V-5.08 Series Pitch=5.08mm

#### **Electrical:**

Rated voltage: 300V Rated current: 10A Contact resistance:  $20m\Omega$ 

Insulation resistance:  $5000M\Omega/1000V$  Withstanding Voltage: AC1500V/1Min Wire range:  $22\text{-}14AWG\ 1.5MM^2$ 

#### **Material**

Pin header: Brass, Tin plated Housing: PA66, UL94V-0 Wire guard: Stainless steel

### Mechanical

Temp. Range: -40°C~+105°C MAX Soldering: +250°C for 5 Sec.

Strip length: 10mm