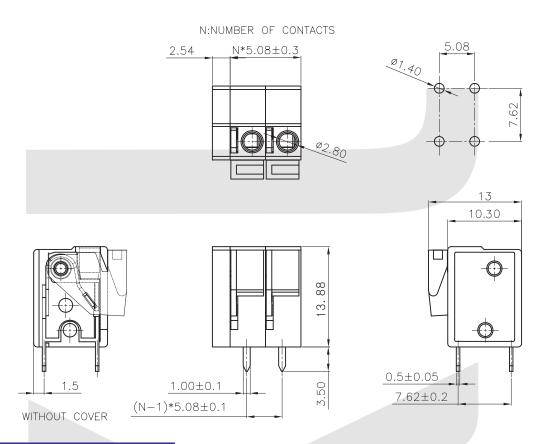

## Screwless Series

KLS2-142V-5.08 Series Pitch=5.08mm

# ORDER INFORMATION

Product NO.: KLS2-142V-5.08-XXP X X

Pos. No.

Series No.

Pitch: 5.08=5.08mm

Number of Pole

Customer Request

Color: 1=Gray
4=Green 5=Orange
7=Transparent 8=Yellow