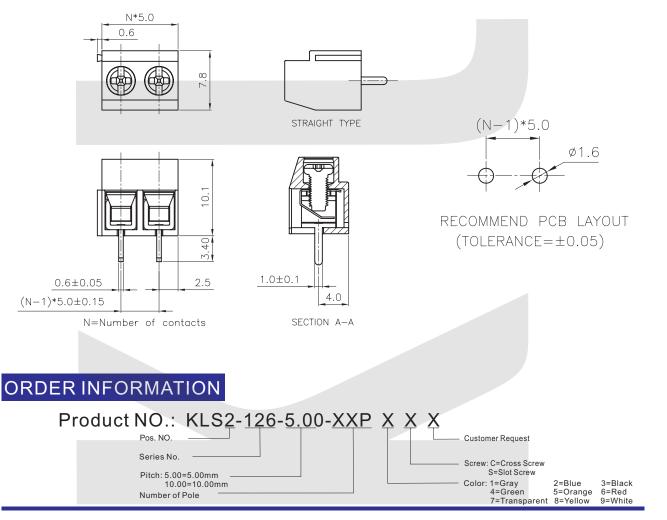

#### Material

Screws: M2.5 steel Zinc plated Wire guard: phosphor bronze Ni plated or stainless steel Pin header: Brass, Tin plated Housing: PA66, UL94V-0

### Mechanical

Temp. Range:-40°C~+105°C MAX Soldering: +250°C for 5 Sec. Torque: 0.4Nm (3.6lb.in) Strip length: 6-7mm

All specification & dimensions are subject to change, please call your nearest KLS sales represesntative for update information