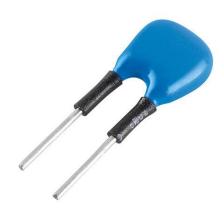

## Product description

- \_ Ready-for-use resistor to set output current value
- \_ Compatible with LED driver featuring I-select 2 interface; not compatible with I-SELECT (generation 1)
- \_ Resistor is base insulated
- \_ Resistor power 0.25 W
- \_ Current tolerance ± 2 % additional to output current tolerance
- \_ Compatible with LED driver series PRE and EXC

# I-SELECT 2 PLUG PRE / EXC

Resistors for current selection

Ordering data

| Туре                     | Article number | Colour | Marking | Current | Resistor value | Packaging, bag | Weight per pc. |
|--------------------------|----------------|--------|---------|---------|----------------|----------------|----------------|
| I-SELECT 2 PLUG 475MA BL | 28001252       | Blue   | 0475 mA | 475 mA  | 10.50 kΩ       | 10 pc(s).      | 0.001 kg       |