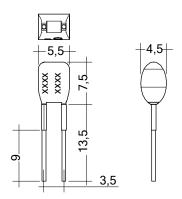

## Product description

- \_ Ready-for-use resistor to set output current value
- \_ Compatible with LED driver featuring I-select 2 interface; not compatible with I-SELECT (generation 1)
- \_ Resistor is base insulated
- \_ Resistor power 0.25 W
- \_ Current tolerance ± 2 % additional to output current tolerance
- \_ Compatible with LED driver series PRE and EXC

#### Example of calculation

- $R[k\Omega] = 5 V / I_out[mA] x 1000$
- \_ E96 resistor value used
- \_ Resistor value tolerance ≤ 1 %; resistor power ≥ 0.1 W; base insulation necessary
- \_ When using a resistor value beyond the specified range, the output current will automatically be set to the minimum value (resistor value too big), respectively to the maximum value (resistor value too small)

# I-SELECT 2 PLUG PRE / EXC

Resistors for current selection

Ordering data

| Туре                     | Article number | Colour | Marking | Current | Resistor value | Packaging, bag | Weight per pc. |
|--------------------------|----------------|--------|---------|---------|----------------|----------------|----------------|
| I-SELECT 2 PLUG 475MA BL | 28001252       | Blue   | 0475 mA | 475 mA  | 10.50 kΩ       | 10 pc(s).      | 0.001 kg       |