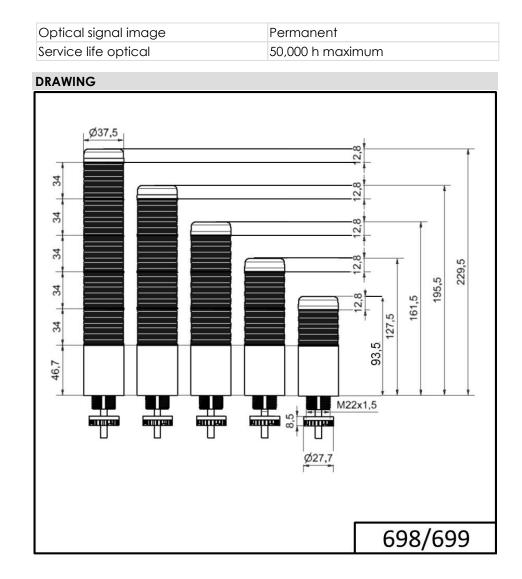

## Completely pre-assembled Signal Towers / KOMPAKT 37 K37 plug EM 24VAC/DC BU/GN/YE/RD

i

| Part No.: | 698.250.75 |
|-----------|------------|
| Series:   | Kompakt 37 |

| MECHANICAL DATA             |                                |  |
|-----------------------------|--------------------------------|--|
| Height                      | 209 mm                         |  |
| Diameter                    | 38 mm                          |  |
| Materials                   | PC                             |  |
| Dome colour                 | Blue<br>Green<br>Red<br>Yellow |  |
| Housing colour              | Black                          |  |
| Protection category         | IP65                           |  |
| Connection                  | M12 plug 8-pole                |  |
| Cable entry                 | Membrane grommet               |  |
| Cable entry minimum         | d = 1 mm                       |  |
| Cable entry maximum         | d = 9 mm                       |  |
| Tension relief              | Pull-out protection            |  |
| Type of fixing              | Built-in mounting              |  |
| Working temperature minimum | -20°C                          |  |
| Working temperature maximum | +50°C                          |  |
| UL Type Rating              | Type 12<br>Type 4X             |  |
| Weight with packaging       | 154 g                          |  |
| Product weight              | 100 g                          |  |
| ELECTRICAL DATA             |                                |  |
| Operating voltage           | 24V                            |  |
| Operating voltage type      | AC/DC                          |  |
| Operating voltage frequency | 50Hz                           |  |
| Operating voltage tolerance | +/- 10%                        |  |
| Rated operational voltage   | 24 VDC                         |  |
| Rated operational current   | 135 mA                         |  |
| Rated inrush current        | 500 mA                         |  |
| Protection class            | Protection class 2             |  |
| Pollution degree            | 3<br>In the connection area: 2 |  |
| OPTICAL DATA                |                                |  |
| Light source                | LED                            |  |
| Light colour                | Blue<br>Green<br>Red<br>Yellow |  |