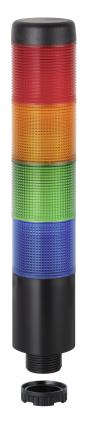

## Completely pre-assembled Signal Towers / KOMPAKT 37 K37 plug EM 24VAC/DC BU/GN/YE/RD

i

| Part No.: | 698.250.75 |
|-----------|------------|
| Series:   | Kompakt 37 |

| MECHANICAL DATA             |                                |  |
|-----------------------------|--------------------------------|--|
| Height                      | 209 mm                         |  |
| Diameter                    | 38 mm                          |  |
| Materials                   | PC                             |  |
| Dome colour                 | Blue<br>Green<br>Red<br>Yellow |  |
| Housing colour              | Black                          |  |
| Protection category         | IP65                           |  |
| Connection                  | M12 plug 8-pole                |  |
| Cable entry                 | Membrane grommet               |  |
| Cable entry minimum         | d = 1 mm                       |  |
| Cable entry maximum         | d = 9 mm                       |  |
| Tension relief              | Pull-out protection            |  |
| Type of fixing              | Built-in mounting              |  |
| Working temperature minimum | -20°C                          |  |
| Working temperature maximum | +50°C                          |  |
| UL Type Rating              | Type 12<br>Type 4X             |  |
| Weight with packaging       | 154 g                          |  |
| Product weight              | 100 g                          |  |
| ELECTRICAL DATA             |                                |  |
| Operating voltage           | 24V                            |  |
| Operating voltage type      | AC/DC                          |  |
| Operating voltage frequency | 50Hz                           |  |
| Operating voltage tolerance | +/- 10%                        |  |
| Rated operational voltage   | 24 VDC                         |  |
| Rated operational current   | 135 mA                         |  |
| Rated inrush current        | 500 mA                         |  |
| Protection class            | Protection class 2             |  |
| Pollution degree            | 3<br>In the connection area: 2 |  |
| OPTICAL DATA                |                                |  |
| Light source                | LED                            |  |
| Light colour                | Blue<br>Green<br>Red<br>Yellow |  |