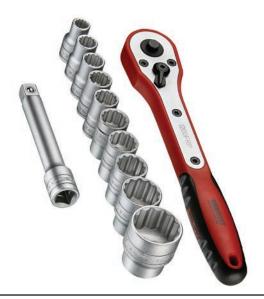

## SOCKET SET 1/2IN DRIVE MM 12 PIECES

Item ID: M1212N1

Length (mm): 43

Width (mm): 95

Height (mm): 255

Weight (g): 1348

- 12 piece 1/2" drive metric socket set
- A basic no nonsense set of 1/2" drive sockets
- Regular metric sockets covering all the most commonly used sizes from 8 to 24mm
- Includes the Teng Tools 1/2" drive FRP ratchet and an extension bar
- Chrome vanadium
- Satin finish for a better grip when handling the socket
- 12 point bi-hexagon sockets for easier alignment to the fastening
- Teng Tools hip grip design for contact with the flat side of the fastening for reduced damage and use on rounded nuts and bolts
- Ball bearing recess on the female end to grip the ratchet or power bar
- Designed and manufactured to DIN and ISO standards
- Supplied in a handy pocket sized holder with a clip rail facility for adding additional sockets or accessories