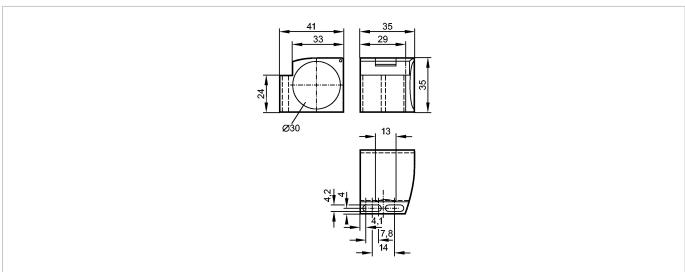

MOUNTING CLAMP M30 **Accessories** 

|                        |         | Made in Germany             |
|------------------------|---------|-----------------------------|
| Product characteristic | s       |                             |
| Ø 30 mm                |         |                             |
| Mounting clamp         |         |                             |
| Environment            |         |                             |
| Temperature range [°C] |         | -2585                       |
| Mechanical data        |         |                             |
| Design                 |         | with end stop for types M30 |
| Housing materials      |         | PC                          |
| Weight                 | [kg]    | 0.021                       |
| Remarks                |         |                             |
| Pack quantity          | [piece] | 1                           |