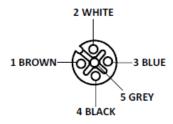

#### **General Specifications**

| Number of Contacts | 5                  |
|--------------------|--------------------|
| Housing Material   | Nylon              |
| Contact Material   | Copper             |
| Contact Plating    | Gold               |
| Pole Format        | 5P                 |
| Contact Gender     | Female             |
| Body Orientation   | Right Angle        |
| Contact Carrier    | Nylon 66           |
| O-Ring             | Neoprene           |
| Shell material     | Nylon66            |
| Colour             | Black              |
| Application        | Marine, Automotive |