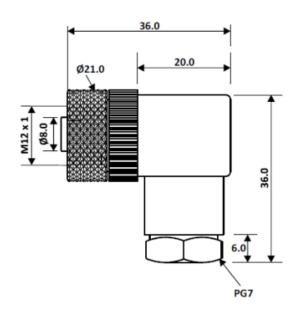

# Dimensions: (mm)

## **Mechanical Specifications**

| Connector Size     | M12         |
|--------------------|-------------|
| Termination Method | Screw       |
| Mounting Type      | Cable Mount |
| Clamp Nut          | PG7         |