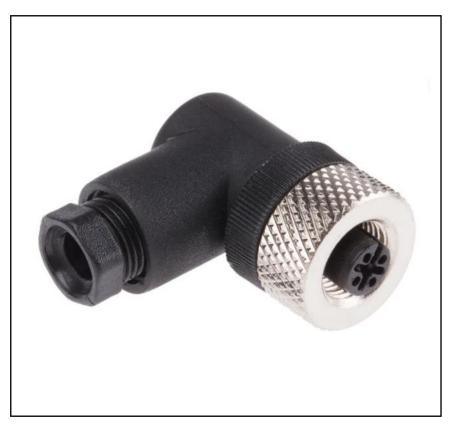

#### **Product Description**

This angled M12 5-contact female connector from RS PRO makes right-angled wire connections quick and easy. Through a simple process, you'll use an adaptor to connect wires securely. The connector's screw-type termination means you won't have to solder or crimp, eliminating the need for extra equipment.

#### **General Specifications**

| Number of Contacts | 5                  |
|--------------------|--------------------|
| Housing Material   | Nylon              |
| Contact Material   | Copper             |
| Contact Plating    | Gold               |
| Pole Format        | 5P                 |
| Contact Gender     | Female             |
| Body Orientation   | Right Angle        |
| Contact Carrier    | Nylon 66           |
| O-Ring             | Neoprene           |
| Shell material     | Nylon66            |
| Colour             | Black              |
| Application        | Marine, Automotive |