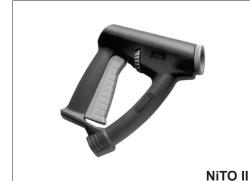

|   | code       | connection     | description                                                                                                                                                                                                                                                                                                                 |
|---|------------|----------------|-----------------------------------------------------------------------------------------------------------------------------------------------------------------------------------------------------------------------------------------------------------------------------------------------------------------------------|
|   | NT-40525A3 | 1/2" NiTO plug | General purpose, ergonomic design, lightweight water gun with adjustable outlet nozzle, smooth linear flow control and trigger with lock function. Weight: 0.5 kg.  Cover body: composite material.  Nozzle: chrome-plated brass.  Working press.: up to 12 bar.  Working temp.: up to +80°C.  Flow rate: 50 l/min (5 bar). |
| ) | NT-40500A3 | 3/4" NiTO plug |                                                                                                                                                                                                                                                                                                                             |