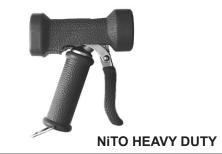

## NiTO water guns

| code       | connection            |  |
|------------|-----------------------|--|
| NT-53800A1 | 1/2" NiTO plug        |  |
| NT-63820A1 | 3/4" NiTO plug        |  |
| NT-53802A5 | 1/2"<br>male thread   |  |
| NT-59800A1 | 3/4"<br>female thread |  |