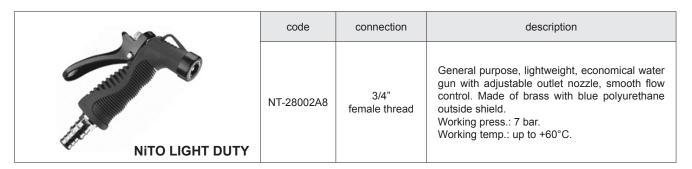

description

General purpose, lightweight water gun with adjustable outlet nozzle, smooth linear flow control and trigger lock. Also available in blue, white, red, yellow and green colour.

Weight: 0.295 kg.

Cover body: highly durable material.

Nozzle: chrome-plated brass.

Working press.: 6 bar at 40°C, 4 bar at 60°C.

Flow rate: 8.5 ÷ 10.5 l/min (3 bar).

| code       | connection            | description                                                                                                                                                                                                                                                                                                                                              |
|------------|-----------------------|----------------------------------------------------------------------------------------------------------------------------------------------------------------------------------------------------------------------------------------------------------------------------------------------------------------------------------------------------------|
| NT-30550A3 | 3/4"<br>female thread | Industrial water gun with adjustable outlet nozzle, smooth linear flow control and trigger lock. The cover body is impact resistant.  Casing: composite material.  Weight: 0.7 kg.  Working press.: 25 bar.  Flow rate: 20 ÷ 60 l/min (5 bar) depending on the assembled nozzle.  Flow rate with standard nozzle: 40 l/min.  Working temp.: up to +90°C. |
| NT-30525A3 | 1/2" NiTO plug        |                                                                                                                                                                                                                                                                                                                                                          |
| NT-30500A3 | 3/4" NiTO plug        |                                                                                                                                                                                                                                                                                                                                                          |
| NT-30520A3 | 1" NiTO plug          |                                                                                                                                                                                                                                                                                                                                                          |
| NT-30530A3 | 1/2" hose tail        |                                                                                                                                                                                                                                                                                                                                                          |
| NT-30510A3 | 3/4" hose tail        |                                                                                                                                                                                                                                                                                                                                                          |
| NT-30210A0 |                       | Nozzle set 20, 30, 60 l/min.                                                                                                                                                                                                                                                                                                                             |