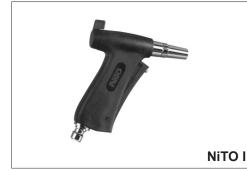

| code       | connection            | description                                                                                                                                                                                                           |
|------------|-----------------------|-----------------------------------------------------------------------------------------------------------------------------------------------------------------------------------------------------------------------|
| NT-30000A0 | 1/2"<br>female thread | Industrial water gun with adjustable outlet nozzle and linear flow control. Cover body: synthetic rubber. Weight: 1.1 kg. Working press.: up to 25 bar. Flow rate: 25 ÷ 42 l/min (5 bar). Working temp.: up to +80°C. |
| NT-30000A3 | 3/4" hose tail        |                                                                                                                                                                                                                       |
| NT-30030A3 | 1/2" NiTO plug        |                                                                                                                                                                                                                       |
| NT-30010A3 | 3/4" NiTO plug        |                                                                                                                                                                                                                       |