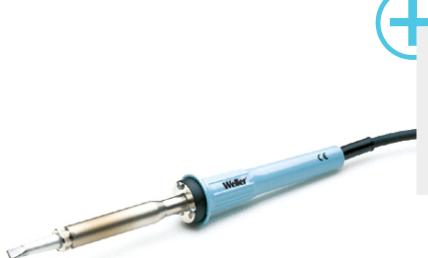

# W 101

Product no.: T0056104699N

- > 100 W, 230 V
- Complete with soldering tip CT6 E7 and safety rest
- > Magnastat controlled
- > For CT Soldering tips