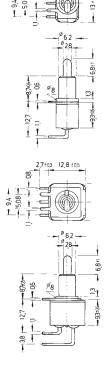

lever: chromium-plated, metal parts: nickel-plated

Mounting: on pc-board, horizontal mounting Soldering conditions: auto-soldering - max.: 5 sec, 270 °C

| Models: | Switching functions  | 2 |
|---------|----------------------|---|
| MOUCIS. | OWILDINING TURICUOTS | 0 |

| SPDT |  |
|------|--|

| on  | _         | on              | - 508 <sup>Ø</sup> 16 |
|-----|-----------|-----------------|-----------------------|
| on  | off       | on              | 508 × 16              |
| mom | _         | on              | . 12.7                |
| mom | off       | mom             | 0 0 0 1               |
|     | on<br>mom | on off<br>mom – |                       |