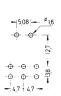

| SPDT |  |
|------|--|

| on  | _         | on              | - 508 <sup>Ø</sup> 16 |
|-----|-----------|-----------------|-----------------------|
| on  | off       | on              | 508 × 16              |
| mom | _         | on              | . 12.7                |
| mom | off       | mom             | 0 0 0 1               |
|     | on<br>mom | on off<br>mom – |                       |