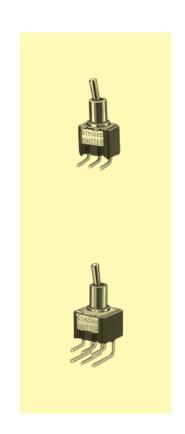

ring - max.: 5 sec, 270 °C

| Models: | Switching functions  | 2 |
|---------|----------------------|---|
| MOUCIS. | OWILDINING TURICUOTS | 0 |

| SPDT |  |
|------|--|

| on  | _         | on              | - 508 <sup>Ø</sup> 16 |
|-----|-----------|-----------------|-----------------------|
| on  | off       | on              | 508 × 16              |
| mom | _         | on              | . 12.7                |
| mom | off       | mom             | 0 0 0 1               |
|     | on<br>mom | on off<br>mom – |                       |



## DPDT

| STM 206 N – RA | on  | _   | on  |  |
|----------------|-----|-----|-----|--|
| STM 206 P - RA | on  | off | on  |  |
| STM 206 R - RA | mom | _   | on  |  |
| STM 206 S - RA | mom | off | mom |  |
| STM 206 T - RA | mom | off | on  |  |