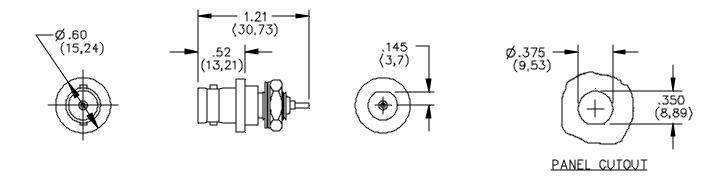

#### **RATINGS:**

Nominal Impedance: 50 Ohms

Leakage Rate: Less than  $10^{-7}$  cc/sec of tracer gas at one atmosphere.

**ORDERING INFORMATION**: Model 4159

All dimensions are in inches. Tolerances (except noted):  $.xx = \pm .02$ " (,51 mm),  $.xxx = \pm .005$ " (,127 mm). All specifications are to the latest revisions. Specifications are subject to change without notice. Registered trademarks are the property of their respective companies.