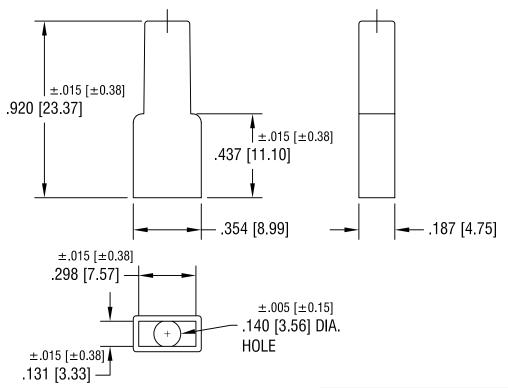

## KEYSTONE ELECTRONICS CORP. ASTORIA, N.Y. 11105-2017 PART NAME **QUICK-FIT INSULATOR** MATERIAL **VINYL** DRN BY FINISH DATE **BOONE** 4.2.03 SCALE APP'D LN 2X [MM] TOLERANCES INCH CODE DWG NO. DECIMAL ± 010 [± 0.25] 4471-4474 C/M ANGULAR $\pm$ 1°