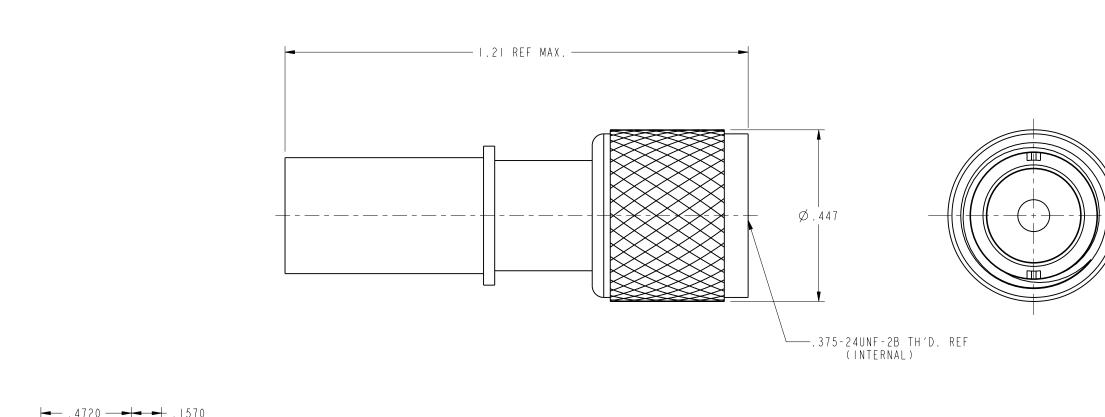

| N | TES:                          |                    | 8   -     4 - RF X    |       |                 |       |
|---|-------------------------------|--------------------|-----------------------|-------|-----------------|-------|
| I | 0115.                         |                    | DRAWING NO.           | R E ' | V               | DESCR |
|   | I. MATERIALS OF CONSTRUCTION: |                    | THIRD ANGLE PROJ. 🕀 🚭 | A     | RELEASE TO MFG. |       |
|   | FERRULE, BODY, SHELL          | BRASS / NICKEL PL. |                       | В     | SEE SHEET I     |       |
|   | CONTACT PIN                   | BRASS / GOLD PL.   |                       |       |                 |       |

- INSULATOR TEFLON / NATURAL 2. DO NOT SCALE THIS DRAWING 3. UNLESS OTHERWISE SPECIFIED, ALL DIMENSIONS ARE AFTER PLATING 4. FOR STRIPPING & ASSEMBLY INSTRUCTIONS SEE AMPHENOL SPEC. 349-50384

|                                                                                                                                                                                                                                                                                                                                                                                                                                                                                                              | UNLESS OTHERWISE SPECIFIED, DIMENSIONS ARE IN INCHES AND TOLERANCES ARE:<br>2 PLACE DECIMAL 3 PLACE DECIMAL ANGLES<br>±.015 (0,381 mm) ±.005 (0,127 mm) ± 1°                                                                            | MATERIAL                  | DRAWN<br>J.BOERS                   | D A T E<br>  3 - May - 98 | MINI-UHF            |  |
|--------------------------------------------------------------------------------------------------------------------------------------------------------------------------------------------------------------------------------------------------------------------------------------------------------------------------------------------------------------------------------------------------------------------------------------------------------------------------------------------------------------|-----------------------------------------------------------------------------------------------------------------------------------------------------------------------------------------------------------------------------------------|---------------------------|------------------------------------|---------------------------|---------------------|--|
| NOTICE - These drawings, specifications, or other data (1) are, and remain the<br>property of Amphenol Corp. (2) must be returned upon request; and (3) are<br>confidential and not to be disclosed to any person other than those to whom they<br>are given by Amphenol Corp. The furnishing of these drawings, specifications, or<br>other data by Amphenol Corp., or to any other person to anyone for any purpose is<br>not to be regarded by implication or otherwise in any manner licensing, granting |                                                                                                                                                                                                                                         |                           | ENGINEER<br>D. ROYCE               |                           | CRIMP PLUG          |  |
|                                                                                                                                                                                                                                                                                                                                                                                                                                                                                                              |                                                                                                                                                                                                                                         | REFERENCE<br>EAR 966950-0 | APPROVED                           | DATE                      | BELDEN 9258         |  |
|                                                                                                                                                                                                                                                                                                                                                                                                                                                                                                              | rights or permitting such holder or any other person to manufacture, use or sell any product, process or design, patented or otherwise, that may in any way be related to or disclosed by said drawings, specifications, or other data. | GEN# ASSYMI_MINI-U        | CAD FILE<br>I:\MINI-UHF\8I-II4-RFX |                           | code id dv<br>74868 |  |

| DATE     | ECO     | APPR          |
|----------|---------|---------------|
| 5/20/98  | 42492   | JB/DR         |
| 12/17/98 | 42779   | CPM/          |
|          | 5/20/98 | 5/20/98 42492 |

SCALE 2.000