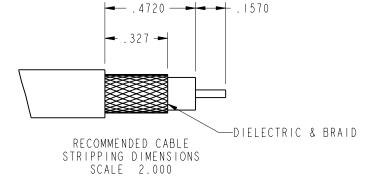

- INSULATOR TEFLON / NATURAL 2. DO NOT SCALE THIS DRAWING 3. UNLESS OTHERWISE SPECIFIED, ALL DIMENSIONS ARE AFTER PLATING 4. FOR STRIPPING & ASSEMBLY INSTRUCTIONS SEE AMPHENOL SPEC. 349-50384

|                                                                                                                                                                                                                                                                                                                                                                                                                                                                                                              | UNLESS OTHERWISE SPECIFIED, DIMENSIONS ARE IN INCHES AND TOLERANCES ARE:<br>2 PLACE DECIMAL 3 PLACE DECIMAL ANGLES<br>±.015 (0,381 mm) ±.005 (0,127 mm) ± 1°                                                                            | MATERIAL                  | DRAWN<br>J.BOERS                   | D A T E<br>  3 - May - 98 | MINI-UHF            |  |
|--------------------------------------------------------------------------------------------------------------------------------------------------------------------------------------------------------------------------------------------------------------------------------------------------------------------------------------------------------------------------------------------------------------------------------------------------------------------------------------------------------------|-----------------------------------------------------------------------------------------------------------------------------------------------------------------------------------------------------------------------------------------|---------------------------|------------------------------------|---------------------------|---------------------|--|
| NOTICE - These drawings, specifications, or other data (1) are, and remain the<br>property of Amphenol Corp. (2) must be returned upon request; and (3) are<br>confidential and not to be disclosed to any person other than those to whom they<br>are given by Amphenol Corp. The furnishing of these drawings, specifications, or<br>other data by Amphenol Corp., or to any other person to anyone for any purpose is<br>not to be regarded by implication or otherwise in any manner licensing, granting |                                                                                                                                                                                                                                         |                           | ENGINEER<br>D. ROYCE               |                           | CRIMP PLUG          |  |
|                                                                                                                                                                                                                                                                                                                                                                                                                                                                                                              |                                                                                                                                                                                                                                         | REFERENCE<br>EAR 966950-0 | APPROVED                           | DATE                      | BELDEN 9258         |  |
|                                                                                                                                                                                                                                                                                                                                                                                                                                                                                                              | rights or permitting such holder or any other person to manufacture, use or sell any product, process or design, patented or otherwise, that may in any way be related to or disclosed by said drawings, specifications, or other data. | GEN# ASSYMI_MINI-U        | CAD FILE<br>I:\MINI-UHF\8I-II4-RFX |                           | code id dv<br>74868 |  |

| DATE     | ECO     | APPR          |
|----------|---------|---------------|
| 5/20/98  | 42492   | JB/DR         |
| 12/17/98 | 42779   | CPM/          |
|          | 5/20/98 | 5/20/98 42492 |

SCALE 2.000