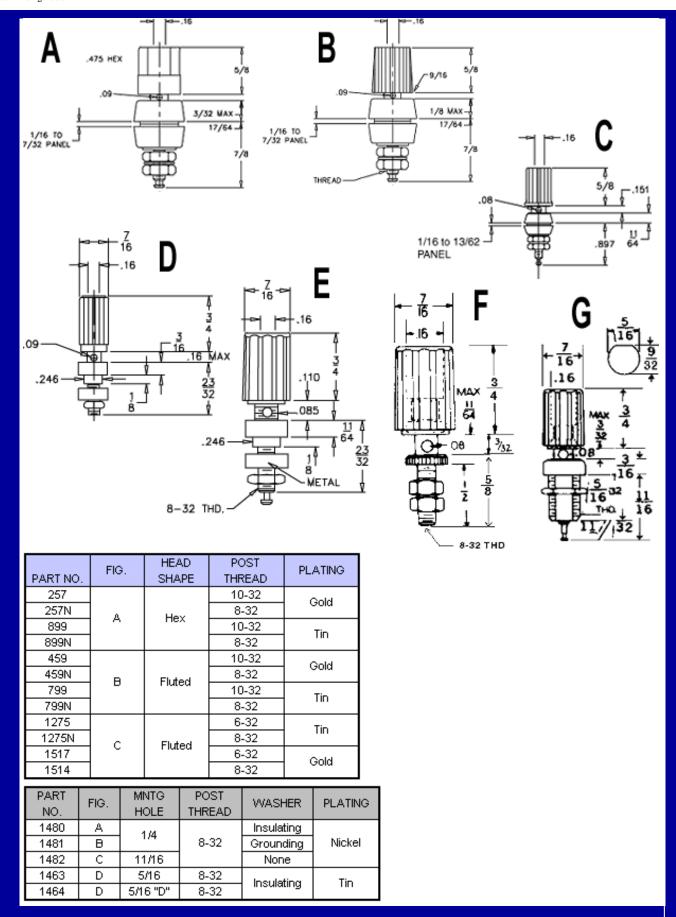

## **Insulated Binding Posts**

- Post head is molded Lexan Polycarbonate, hex or fluted. Captivated to prevent loss.
- Body is brass with gold or tin plating as indicated.
- Insulated washers are molded polycarbonate and completely insulate post from panel. Keyed to panel and body to prevent rotation.
- Body mounts in 3/8" or 1/2" round or "D" hole for rotation.
- Connects with .080" phone tip plug, 1/4" spade lug, standard banana plug, alligator clip or wire. To connect circuit wrap wire around solder turret or attach to solder lug between nuts.
- All posts shown here are available in standard red(-102) or black(-103) Other colors are available from factory. Please add color to part number as suffix.