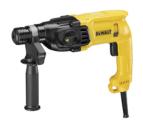

## D25033K

## 22mm 3 mode hammer

## **Features and Benefits**

- Ideal for drilling anchor and fixing holes into concrete and masonry from 4 to 22 mm in diameter
- Rotation-stop for light chiselling applications in brick, soft masonry and occasionally concrete
- Impact-stop for drilling in wood, steel, ceramic and screwdriving applications
- Large hammer mechanism delivers high performance with low stress to the critical components resulting in better durability
- · Mechanical clutch eliminates sudden high-torque reaction should the bit jam
- Electronic variable speed for total control in any application

## **Standard Equipment**

- Multi position side handle
- Depth stop
- Heavy duty carrying case

| Specifications                 |            |
|--------------------------------|------------|
| Power Input                    | 710 Watts  |
| Power Output                   | 0 Watt     |
| No Load Speed                  | 0-1550 rpm |
| Blows per Minute               | 0-5680 bpm |
| Impact energy (EPTA 05/2009)   | 2.0 J      |
| Tool Holder                    | SDS-Plus   |
| Max. Drilling Capacity [Wood]  | 30 mm      |
| Max. Drilling Capacity [Metal] | 13 mm      |