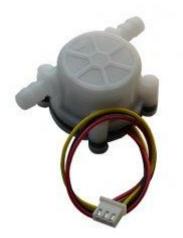

## **SNS-FLOW401**

1/8" high precision water flow meter / water flow sensor

1/8" High precision water flow meter / water flow sensor with Hall effect pulse switch. Can be used in a coffee machine; a water dispenser; a water purifier flow meter; etc.

## HARDWARE

- Red = +Vcc
- Yellow = digital OUTPUT
- Black = GND