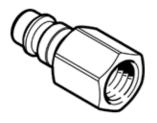

## quick coupling plug NPHS-S6-M-G14F Part number: 8059262 ★ Core product range



## **Data sheet**

| Feature                                       | Value                                                    |
|-----------------------------------------------|----------------------------------------------------------|
| Nominal size                                  | 7.85 mm                                                  |
| Operating pressure complete temperature range | -0.95 10 bar                                             |
| Operating medium                              | Compressed air in accordance with ISO8573-1:2010 [7:-:-] |
| Note on operating and pilot medium            | Lubricated operation possible                            |
| Corrosion resistance classification CRC       | 1 - Low corrosion stress                                 |
| Ambient temper