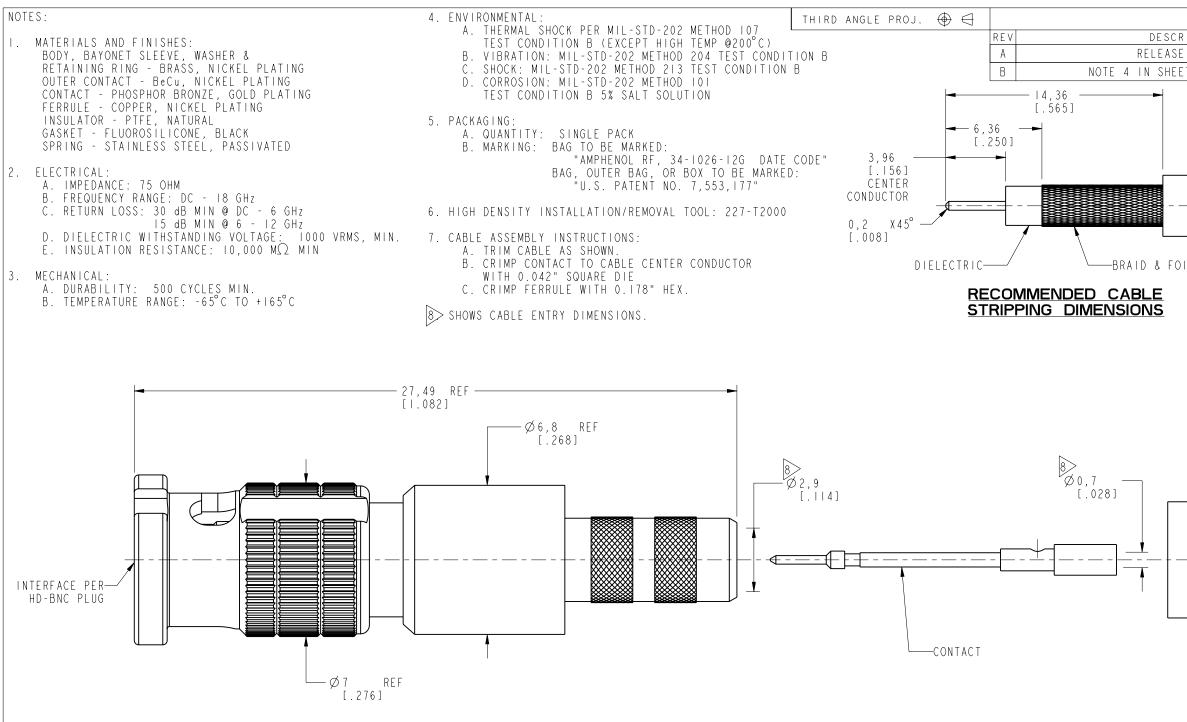

## PROTECTED UNDER U.S. PATENT # 7,553,177

| • •                     |                                                                      |                                                                                                                                                         |                                                                                                                                                                    |                                                                                                                                                                                                         |
|-------------------------|----------------------------------------------------------------------|---------------------------------------------------------------------------------------------------------------------------------------------------------|--------------------------------------------------------------------------------------------------------------------------------------------------------------------|---------------------------------------------------------------------------------------------------------------------------------------------------------------------------------------------------------|
| MATERIAL                | DRAWN<br>W.ZENG                                                      | D A T E<br>9 - A u g - 18                                                                                                                               | TITLE<br>HD-BNC ST                                                                                                                                                 | R PLUG                                                                                                                                                                                                  |
| - SEE NOTES             | ENGINEER<br>MADHAN G                                                 | DATE<br>01-Jul-16                                                                                                                                       | FOR BELDEN                                                                                                                                                         |                                                                                                                                                                                                         |
| REFERENCE<br>EAR # 3984 | APPROVED<br>S.HSIEH                                                  | DATE<br>10 - Aug - 18                                                                                                                                   | SCALE: 5.8:1.0                                                                                                                                                     | SHEET 2 OF                                                                                                                                                                                              |
|                         | CAD FILE                                                             |                                                                                                                                                         | DWG SIZE                                                                                                                                                           |                                                                                                                                                                                                         |
| FINISH                  |                                                                      |                                                                                                                                                         | В                                                                                                                                                                  |                                                                                                                                                                                                         |
|                         | SEE NOTES<br>REFERENCE<br>EAR # 3984<br>CONFIGURATION LEVEL: In Work | SEE NOTES      SEE NOTES   W.ZENG     ENGINEER   MADHAN G     REFERENCE   APPROVED     EAR # 3984   S.HSIEH     CONFIGURATION LEVEL: In Work   CAD FILE | SEE NOTES W.ZENG 9-Aug-18   REFERENCE<br>EAR # 3984 DATE<br>MADHAN G DATE<br>OI-Jul-16   CONFIGURATION LEVEL: In Work APPROVED<br>CAD FILE DATE<br>DATE<br>S.HSIEH | SEE NOTES W.ZENG 9-Aug-18 HD-BNC ST   ENGINEER<br>MADHAN G DATE<br>01-Jul-16 FOR BELDE   REFERENCE<br>EAR # 3984 APPROVED<br>S.HSIEH DATE<br>10-Aug-18   CONFIGURATION LEVEL: In Work CAD FILE DWG SIZE |

| RE                                                           | VISIONS                                       |            |          |               |  |  |
|--------------------------------------------------------------|-----------------------------------------------|------------|----------|---------------|--|--|
| DESCRIPTION                                                  |                                               | DATE       | ECO      | APPR          |  |  |
| RELEASE TO MFG.                                              |                                               | 22-Dec-16  | 02364    | RM            |  |  |
| IN SHEET I WAS (                                             | CHANGED                                       | 07-Aug-18  | 08804    | SH            |  |  |
| D & FOIL<br>D & FOIL                                         | STUD LOCA<br>AND INSTALLA<br>REMOVAL TOOL GRO | SC A       | ALE 2.00 | $\bigcirc$    |  |  |
|                                                              | F E R R UL E                                  |            |          | 6<br> 8 ]<br> |  |  |
| ALL OTHER SHEETS ARE FOR INTERNAL USE ONLY<br>UG Amphenol RF |                                               |            |          |               |  |  |
| UG                                                           | Amp                                           | nenol      | Κŀ       |               |  |  |
| 55A CABLE                                                    | · •                                           |            |          |               |  |  |
|                                                              |                                               |            |          |               |  |  |
|                                                              | DRAWING NO.                                   | 34-1026-12 | 2G       |               |  |  |
| 2 OF 2                                                       | ITEM NO.                                      |            |          |               |  |  |
| R <u>E</u> V                                                 |                                               |            |          |               |  |  |
| В                                                            | PART NO.                                      | 34-1026-12 | 2G       |               |  |  |
|                                                              | 1                                             |            |          |               |  |  |