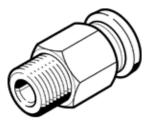

## Data sheet

| Feature                                       | Value                                                    |
|-----------------------------------------------|----------------------------------------------------------|
| Size                                          | Standard                                                 |
| Nominal size                                  | 8.5 mm                                                   |
| Type of seal on screw-in stud                 | coating                                                  |
| Assembly position                             | Any                                                      |
| Container size                                | 10                                                       |
| Design structure                              | Push/pull principle                                      |
| Operating pressure complete temperature range | -0.95 6 bar                                              |
| Temperature dependent operating pressure      | -0.95 14 bar                                             |
| Operating medium                              | Compressed air in accordance with ISO8573-1:2010 [7:-:-] |
|                                               | Water as per manufacturer's declaration at www.festo.com |
| Note on operating and pilot medium            | Lubricated operation possible                            |
| Corrosion resistance classification CRC       | 1 - Low corrosion stress                                 |
| Ambient temperature                           | -10 80 °C                                                |
| Maritime classification                       | see certificate                                          |
| Product weight                                | 19 g                                                     |
| Pneumatic connection, port 1                  | Male thread R1/4                                         |
| Pneumatic connection, port 2                  | For tubing outside diameter 10 mm                        |
| Colour of release ring                        | blue                                                     |
| Materials note                                | Conforms to RoHS                                         |
| Material housing                              | Brass                                                    |
|                                               | Nickel plated                                            |
| Material release ring                         | РОМ                                                      |
| Material of tubing seal                       | NBR                                                      |
| Material of tube retaining claw               | High alloy steel, non-corrosive                          |