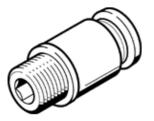

## **Data sheet**

| Feature                                       | Value                                                    |
|-----------------------------------------------|----------------------------------------------------------|
| Size                                          | Standard                                                 |
| Nominal size                                  | 8.4 mm                                                   |
| Type of seal on screw-in stud                 | Sealing ring                                             |
| Assembly position                             | Any                                                      |
| Container size                                | 10                                                       |
| Design structure                              | Push/pull principle                                      |
| Operating pressure complete temperature range | -0.95 6 bar                                              |
| Temperature dependent operating pressure      | -0.95 14 bar                                             |
| Operating medium                              | Compressed air in accordance with ISO8573-1:2010 [7:-:-] |
|                                               | Water as per manufacturer's declaration at www.festo.com |
| Note on operating and pilot medium            | Lubricated operation possible                            |
| Corrosion resistance classification CRC       | 1 - Low corrosion stress                                 |
| Ambient temperature                           | -10 80 °C                                                |
| Maritime classification                       | see certificate                                          |
| Nominal tightening torque                     | 15.5 Nm                                                  |
| Tolerance for nominal tightening torque       | ± 20 %                                                   |
| Product weight                                | 34 g                                                     |
| Pneumatic connection, port 1                  | Male thread G3/8                                         |
| Pneumatic connection, port 2                  | for tubing, 12mm outside diameter                        |
| Colour of release ring                        | blue                                                     |
| Materials note                                | Conforms to RoHS                                         |
| Material housing                              | Brass                                                    |
|                                               | Nickel plated                                            |
| Material release ring                         | POM                                                      |
| Material of tubing seal                       | NBR                                                      |
| Material of tube retaining claw               | High alloy steel, non-corrosive                          |