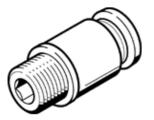

## **Data sheet**

| Feature                                       | Value                                                    |
|-----------------------------------------------|----------------------------------------------------------|
| Size                                          | Standard                                                 |
| Nominal size                                  | 5.3 mm                                                   |
| Type of seal on screw-in stud                 | Sealing ring                                             |
| Assembly position                             | Any                                                      |
| Container size                                | 10                                                       |
| Design structure                              | Push/pull principle                                      |
| Operating pressure complete temperature range | -0.95 6 bar                                              |
| Temperature dependent operating pressure      | -0.95 14 bar                                             |
| Operating medium                              | Compressed air in accordance with ISO8573-1:2010 [7:-:-] |
|                                               | Water as per manufacturer's declaration at www.festo.com |
| Note on operating and pilot medium            | Lubricated operation possible                            |
| Corrosion resistance classification CRC       | 1 - Low corrosion stress                                 |
| Ambient temperature                           | -10 80 °C                                                |
| Maritime classification                       | see certificate                                          |
| Nominal tightening torque                     | 7 Nm                                                     |
| Tolerance for nominal tightening torque       | ± 20 %                                                   |
| Product weight                                | 12 g                                                     |
| Pneumatic connection, port 1                  | Male thread G1/8                                         |
| Pneumatic connection, port 2                  | For tubing outside diameter 8 mm                         |
| Colour of release ring                        | blue                                                     |
| Materials note                                | Conforms to RoHS                                         |
| Material housing                              | Brass                                                    |
|                                               | Nickel plated                                            |
| Material release ring                         | РОМ                                                      |
| Material of tubing seal                       | NBR                                                      |
| Material of tube retaining claw               | High alloy steel, non-corrosive                          |