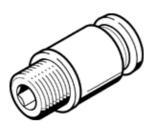

## **Data sheet**

| Feature                                       | Value                                                    |
|-----------------------------------------------|----------------------------------------------------------|
| Size                                          | Standard                                                 |
| Nominal size                                  | 4.2 mm                                                   |
| Type of seal on screw-in stud                 | Sealing ring                                             |
| Assembly position                             | Any                                                      |
| Container size                                | 10                                                       |
| Design structure                              | Push/pull principle                                      |
| Operating pressure complete temperature range | -0.95 6 bar                                              |
| Temperature dependent operating pressure      | -0.95 14 bar                                             |
| Operating medium                              | Compressed air in accordance with ISO8573-1:2010 [7:-:-] |
|                                               | Water as per manufacturer's declaration at www.festo.com |
| Note on operating and pilot medium            | Lubricated operation possible                            |
| Corrosion resistance classification CRC       | 1 - Low corrosion stress                                 |
| Ambient temperature                           | -10 80 °C                                                |
| Maritime classification                       | see certificate                                          |
| Nominal tightening torque                     | 7 Nm                                                     |
| Tolerance for nominal tightening torque       | ± 20 %                                                   |
| Product weight                                | 8.3 g                                                    |
| Pneumatic connection, port 1                  | Male thread G1/8                                         |
| Pneumatic connection, port 2                  | For tubing outside diameter 6 mm                         |
| Colour of release ring                        | blue                                                     |
| Materials note                                | Conforms to RoHS                                         |
| Material housing                              | Brass                                                    |
|                                               | Nickel plated                                            |
| Material release ring                         | POM                                                      |
| Material of tubing seal                       | NBR                                                      |
| Material of tube retaining claw               | High alloy steel, non-corrosive                          |