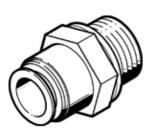

## **Data sheet**

| Feature                                       | Value                                                    |
|-----------------------------------------------|----------------------------------------------------------|
| Size                                          | Standard                                                 |
| Nominal size                                  | 3 mm                                                     |
| Type of seal on screw-in stud                 | Sealing ring                                             |
| Assembly position                             | Any                                                      |
| Container size                                | 10                                                       |
| Design structure                              | Push/pull principle                                      |
| Operating pressure complete temperature range | -0.95 6 bar                                              |
| Temperature dependent operating pressure      | -0.95 14 bar                                             |
| Operating medium                              | Compressed air in accordance with ISO8573-1:2010 [7:-:-] |
|                                               | Water as per manufacturer's declaration at www.festo.com |
| Note on operating and pilot medium            | Lubricated operation possible                            |
| Corrosion resistance classification CRC       | 1 - Low corrosion stress                                 |
| Ambient temperature                           | -10 80 °C                                                |
| Maritime classification                       | see certificate                                          |
| Nominal tightening torque                     | 7 Nm                                                     |
| Tolerance for nominal tightening torque       | ± 20 %                                                   |
| Product weight                                | 9.1 g                                                    |
| Pneumatic connection, port 1                  | Male thread G1/8                                         |
| Pneumatic connection, port 2                  | For tubing outside diameter 4 mm                         |
| Colour of release ring                        | blue                                                     |
| Materials note                                | Conforms to RoHS                                         |
| Material housing                              | Brass                                                    |
|                                               | Nickel plated                                            |
| Material release ring                         | POM                                                      |
| Material of tubing seal                       | NBR                                                      |
| Material of tube retaining claw               | High alloy steel, non-corrosive                          |