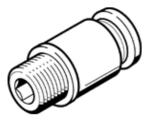

## Data sheet

| Feature                                       | Value                                                    |
|-----------------------------------------------|----------------------------------------------------------|
| Size                                          | Standard                                                 |
| Nominal size                                  | 6.3 mm                                                   |
| Type of seal on screw-in stud                 | Sealing ring                                             |
| Assembly position                             | Any                                                      |
| Container size                                | 10                                                       |
| Design structure                              | Push/pull principle                                      |
| Operating pressure complete temperature range | -0.95 6 bar                                              |
| Temperature dependent operating pressure      | -0.95 14 bar                                             |
| Operating medium                              | Compressed air in accordance with ISO8573-1:2010 [7:-:-] |
|                                               | Water as per manufacturer's declaration at www.festo.com |
| Note on operating and pilot medium            | Lubricated operation possible                            |
| Corrosion resistance classification CRC       | 1 - Low corrosion stress                                 |
| Ambient temperature                           | -10 80 °C                                                |
| Maritime classification                       | see certificate                                          |
| Nominal tightening torque                     | 9 Nm                                                     |
| Tolerance for nominal tightening torque       | ± 20 %                                                   |
| Product weight                                | 14 g                                                     |
| Pneumatic connection, port 1                  | Male thread G1/4                                         |
| Pneumatic connection, port 2                  | For tubing outside diameter 8 mm                         |
| Colour of release ring                        | blue                                                     |
| Materials note                                | Conforms to RoHS                                         |
| Material housing                              | Brass                                                    |
|                                               | Nickel plated                                            |
| Material release ring                         | POM                                                      |
| Material of tubing seal                       | NBR                                                      |
| Material of tube retaining claw               | High alloy steel, non-corrosive                          |