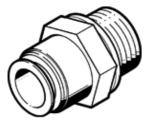

## Data sheet

| Feature                                       | Value                                                    |
|-----------------------------------------------|----------------------------------------------------------|
| Size                                          | Standard                                                 |
| Nominal size                                  | 5 mm                                                     |
| Type of seal on screw-in stud                 | Sealing ring                                             |
| Assembly position                             | Any                                                      |
| Container size                                | 10                                                       |
| Design structure                              | Push/pull principle                                      |
| Operating pressure complete temperature range | -0.95 6 bar                                              |
| Temperature dependent operating pressure      | -0.95 14 bar                                             |
| Operating medium                              | Compressed air in accordance with ISO8573-1:2010 [7:-:-] |
|                                               | Water as per manufacturer's declaration at www.festo.com |
| Note on operating and pilot medium            | Lubricated operation possible                            |
| Corrosion resistance classification CRC       | 1 - Low corrosion stress                                 |
| Ambient temperature                           | -10 80 °C                                                |
| Maritime classification                       | see certificate                                          |
| Nominal tightening torque                     | 9 Nm                                                     |
| Tolerance for nominal tightening torque       | ± 20 %                                                   |
| Product weight                                | 17 g                                                     |
| Pneumatic connection, port 1                  | Male thread G1/4                                         |
| Pneumatic connection, port 2                  | For tubing outside diameter 6 mm                         |
| Colour of release ring                        | blue                                                     |
| Materials note                                | Conforms to RoHS                                         |
| Material housing                              | Brass                                                    |
|                                               | Nickel plated                                            |
| Material release ring                         | РОМ                                                      |
| Material of tubing seal                       | NBR                                                      |
| Material of tube retaining claw               | High alloy steel, non-corrosive                          |