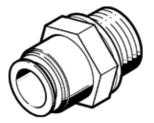

## Data sheet

| Feature                                       | Value                                                    |
|-----------------------------------------------|----------------------------------------------------------|
| Size                                          | Standard                                                 |
| Nominal size                                  | 8.5 mm                                                   |
| Type of seal on screw-in stud                 | Sealing ring                                             |
| Assembly position                             | Any                                                      |
| Container size                                | 10                                                       |
| Design structure                              | Push/pull principle                                      |
| Operating pressure complete temperature range | -0.95 6 bar                                              |
| Temperature dependent operating pressure      | -0.95 14 bar                                             |
| Operating medium                              | Compressed air in accordance with ISO8573-1:2010 [7:-:-] |
|                                               | Water as per manufacturer's declaration at www.festo.com |
| Note on operating and pilot medium            | Lubricated operation possible                            |
| Corrosion resistance classification CRC       | 1 - Low corrosion stress                                 |
| Ambient temperature                           | -10 80 °C                                                |
| Maritime classification                       | see certificate                                          |
| Nominal tightening torque                     | 9 Nm                                                     |
| Tolerance for nominal tightening torque       | ± 20 %                                                   |
| Product weight                                | 39 g                                                     |
| Pneumatic connection, port 1                  | Male thread G1/4                                         |
| Pneumatic connection, port 2                  | for tubing, 12mm outside diameter                        |
| Colour of release ring                        | blue                                                     |
| Materials note                                | Conforms to RoHS                                         |
| Material housing                              | Brass                                                    |
|                                               | Nickel plated                                            |
| Material release ring                         | POM                                                      |
| Material of tubing seal                       | NBR                                                      |
| Material of tube retaining claw               | High alloy steel, non-corrosive                          |