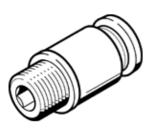

## **Data sheet**

| Feature                                       | Value                                                    |
|-----------------------------------------------|----------------------------------------------------------|
| Size                                          | Standard                                                 |
| Nominal size                                  | 7.3 mm                                                   |
| Type of seal on screw-in stud                 | Sealing ring                                             |
| Assembly position                             | Any                                                      |
| Container size                                | 10                                                       |
| Design structure                              | Push/pull principle                                      |
| Operating pressure complete temperature range | -0.95 6 bar                                              |
| Temperature dependent operating pressure      | -0.95 14 bar                                             |
| Operating medium                              | Compressed air in accordance with ISO8573-1:2010 [7:-:-] |
|                                               | Water as per manufacturer's declaration at www.festo.com |
| Note on operating and pilot medium            | Lubricated operation possible                            |
| Corrosion resistance classification CRC       | 1 - Low corrosion stress                                 |
| Ambient temperature                           | -10 80 °C                                                |
| Maritime classification                       | see certificate                                          |
| Nominal tightening torque                     | 9 Nm                                                     |
| Tolerance for nominal tightening torque       | ± 20 %                                                   |
| Product weight                                | 20 g                                                     |
| Pneumatic connection, port 1                  | Male thread G1/4                                         |
| Pneumatic connection, port 2                  | For tubing outside diameter 10 mm                        |
| Colour of release ring                        | blue                                                     |
| Materials note                                | Conforms to RoHS                                         |
| Material housing                              | Brass                                                    |
|                                               | Nickel plated                                            |
| Material release ring                         | POM                                                      |
| Material of tubing seal                       | NBR                                                      |
| Material of tube retaining claw               | High alloy steel, non-corrosive                          |