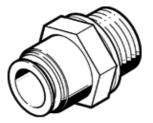

## **Data sheet**

| Feature                                       | Value                                                    |
|-----------------------------------------------|----------------------------------------------------------|
| Size                                          | Standard                                                 |
| Nominal size                                  | 8.5 mm                                                   |
| Type of seal on screw-in stud                 | Sealing ring                                             |
| Assembly position                             | Any                                                      |
| Container size                                | 10                                                       |
| Design structure                              | Push/pull principle                                      |
| Operating pressure complete temperature range | -0.95 6 bar                                              |
| Temperature dependent operating pressure      | -0.95 14 bar                                             |
| Operating medium                              | Compressed air in accordance with ISO8573-1:2010 [7:-:-] |
|                                               | Water as per manufacturer's declaration at www.festo.com |
| Note on operating and pilot medium            | Lubricated operation possible                            |
| Corrosion resistance classification CRC       | 1 - Low corrosion stress                                 |
| Ambient temperature                           | -10 80 °C                                                |
| Maritime classification                       | see certificate                                          |
| Nominal tightening torque                     | 9 Nm                                                     |
| Tolerance for nominal tightening torque       | ± 20 %                                                   |
| Product weight                                | 21 g                                                     |
| Pneumatic connection, port 1                  | Male thread G1/4                                         |
| Pneumatic connection, port 2                  | For tubing outside diameter 10 mm                        |
| Colour of release ring                        | blue                                                     |
| Materials note                                | Conforms to RoHS                                         |
| Material housing                              | Brass                                                    |
|                                               | Nickel plated                                            |
| Material release ring                         | РОМ                                                      |
| Material of tubing seal                       | NBR                                                      |
| Material of tube retaining claw               | High alloy steel, non-corrosive                          |