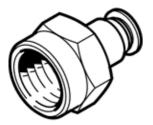

## Data sheet

| Feature                                       | Value                                                    |
|-----------------------------------------------|----------------------------------------------------------|
| Size                                          | Standard                                                 |
| Nominal size                                  | 5 mm                                                     |
| Type of seal on screw-in stud                 | coating                                                  |
| Assembly position                             | Any                                                      |
| Container size                                | 10                                                       |
| Design structure                              | Push/pull principle                                      |
| Operating pressure complete temperature range | -0.95 6 bar                                              |
| Temperature dependent operating pressure      | -0.95 14 bar                                             |
| Operating medium                              | Compressed air in accordance with ISO8573-1:2010 [7:-:-] |
|                                               | Water as per manufacturer's declaration at www.festo.com |
| Note on operating and pilot medium            | Lubricated operation possible                            |
| Corrosion resistance classification CRC       | 1 - Low corrosion stress                                 |
| Ambient temperature                           | -10 80 °C                                                |
| Maritime classification                       | see certificate                                          |
| Product weight                                | 30 g                                                     |
| Pneumatic connection, port 1                  | Female thread G3/8                                       |
| Pneumatic connection, port 2                  | For tubing outside diameter 6 mm                         |
| Colour of release ring                        | blue                                                     |
| Materials note                                | Conforms to RoHS                                         |
| Material housing                              | Brass                                                    |
|                                               | Nickel plated                                            |
| Material release ring                         | РОМ                                                      |
| Material of tubing seal                       | NBR                                                      |
| Material of tube retaining claw               | High alloy steel, non-corrosive                          |