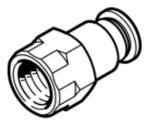

## **Data sheet**

| Feature                                       | Value                                                    |
|-----------------------------------------------|----------------------------------------------------------|
| Size                                          | Standard                                                 |
| Nominal size                                  | 5 mm                                                     |
| Type of seal on screw-in stud                 | coating                                                  |
| Assembly position                             | Any                                                      |
| Container size                                | 10                                                       |
| Design structure                              | Push/pull principle                                      |
| Operating pressure complete temperature range | -0.95 6 bar                                              |
| Temperature dependent operating pressure      | -0.95 14 bar                                             |
| Operating medium                              | Compressed air in accordance with ISO8573-1:2010 [7:-:-] |
|                                               | Water as per manufacturer's declaration at www.festo.com |
| Note on operating and pilot medium            | Lubricated operation possible                            |
| Corrosion resistance classification CRC       | 1 - Low corrosion stress                                 |
| Ambient temperature                           | -10 80 °C                                                |
| Maritime classification                       | see certificate                                          |
| Product weight                                | 23 g                                                     |
| Pneumatic connection, port 1                  | Female thread 1/4                                        |
| Pneumatic connection, port 2                  | For tubing outside diameter 6 mm                         |
| Colour of release ring                        | blue                                                     |
| Materials note                                | Conforms to RoHS                                         |
| Material housing                              | Brass                                                    |
|                                               | Nickel plated                                            |
| Material release ring                         | POM                                                      |
| Material of tubing seal                       | NBR                                                      |
| Material of tube retaining claw               | High alloy steel, non-corrosive                          |