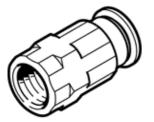

## Data sheet

| Feature                                       | Value                                                    |
|-----------------------------------------------|----------------------------------------------------------|
| Size                                          | Standard                                                 |
| Nominal size                                  | 9 mm                                                     |
| Type of seal on screw-in stud                 | coating                                                  |
| Assembly position                             | Any                                                      |
| Container size                                | 10                                                       |
| Design structure                              | Push/pull principle                                      |
| Operating pressure complete temperature range | -0.95 6 bar                                              |
| Temperature dependent operating pressure      | -0.95 14 bar                                             |
| Operating medium                              | Compressed air in accordance with ISO8573-1:2010 [7:-:-] |
|                                               | Water as per manufacturer's declaration at www.festo.com |
| Note on operating and pilot medium            | Lubricated operation possible                            |
| Corrosion resistance classification CRC       | 1 - Low corrosion stress                                 |
| Ambient temperature                           | -10 80 °C                                                |
| Maritime classification                       | see certificate                                          |
| Product weight                                | 30 g                                                     |
| Pneumatic connection, port 1                  | Female thread 1/4                                        |
| Pneumatic connection, port 2                  | For tubing outside diameter 10 mm                        |
| Colour of release ring                        | blue                                                     |
| Materials note                                | Conforms to RoHS                                         |
| Material housing                              | Brass                                                    |
|                                               | Nickel plated                                            |
| Material release ring                         | РОМ                                                      |
| Material of tubing seal                       | NBR                                                      |
| Material of tube retaining claw               | High alloy steel, non-corrosive                          |