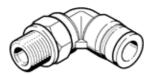

## **Data sheet**

| Feature                                       | Value                                                    |
|-----------------------------------------------|----------------------------------------------------------|
| Size                                          | Standard                                                 |
| Nominal size                                  | 10 mm                                                    |
| Type of seal on screw-in stud                 | Sealing ring                                             |
| Assembly position                             | Any                                                      |
| Container size                                | 10                                                       |
| Design structure                              | Push/pull principle                                      |
| Operating pressure complete temperature range | -0.95 6 bar                                              |
| Temperature dependent operating pressure      | -0.95 14 bar                                             |
| Operating medium                              | Compressed air in accordance with ISO8573-1:2010 [7:-:-] |
|                                               | Water as per manufacturer's declaration at www.festo.com |
| Note on operating and pilot medium            | Lubricated operation possible                            |
| Corrosion resistance classification CRC       | 1 - Low corrosion stress                                 |
| Ambient temperature                           | -10 80 °C                                                |
| Maritime classification                       | see certificate                                          |
| Nominal tightening torque                     | 15.5 Nm                                                  |
| Tolerance for nominal tightening torque       | ± 20 %                                                   |
| Product weight                                | 37 g                                                     |
| Pneumatic connection, port 1                  | Male thread G3/8                                         |
| Pneumatic connection, port 2                  | for tubing, 12mm outside diameter                        |
| Colour of release ring                        | blue                                                     |
| Materials note                                | Conforms to RoHS                                         |
| Material housing                              | PBT                                                      |
| Material release ring                         | POM                                                      |
| Material of tubing seal                       | NBR                                                      |
| Material of tube retaining claw               | High alloy steel, non-corrosive                          |