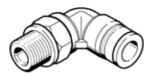

## **Data sheet**

| Feature                                       | Value                                                    |
|-----------------------------------------------|----------------------------------------------------------|
| Size                                          | Standard                                                 |
| Nominal size                                  | 6.7 mm                                                   |
| Type of seal on screw-in stud                 | Sealing ring                                             |
| Assembly position                             | Any                                                      |
| Container size                                | 10                                                       |
| Design structure                              | Push/pull principle                                      |
| Operating pressure complete temperature range | -0.95 6 bar                                              |
| Temperature dependent operating pressure      | -0.95 14 bar                                             |
| Operating medium                              | Compressed air in accordance with ISO8573-1:2010 [7:-:-] |
|                                               | Water as per manufacturer's declaration at www.festo.com |
| Note on operating and pilot medium            | Lubricated operation possible                            |
| Corrosion resistance classification CRC       | 1 - Low corrosion stress                                 |
| Ambient temperature                           | -10 80 °C                                                |
| Maritime classification                       | see certificate                                          |
| Nominal tightening torque                     | 9 Nm                                                     |
| Tolerance for nominal tightening torque       | ± 20 %                                                   |
| Product weight                                | 23 g                                                     |
| Pneumatic connection, port 1                  | Male thread G1/4                                         |
| Pneumatic connection, port 2                  | For tubing outside diameter 8 mm                         |
| Colour of release ring                        | blue                                                     |
| Materials note                                | Conforms to RoHS                                         |
| Material housing                              | PBT                                                      |
| Material release ring                         | POM                                                      |
| Material of tubing seal                       | NBR                                                      |
| Material of tube retaining claw               | High alloy steel, non-corrosive                          |