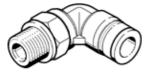

## Data sheet

| Feature                                       | Value                                                    |
|-----------------------------------------------|----------------------------------------------------------|
| Size                                          | Standard                                                 |
| Nominal size                                  | 4.3 mm                                                   |
| Type of seal on screw-in stud                 | Sealing ring                                             |
| Assembly position                             | Any                                                      |
| Container size                                | 10                                                       |
| Design structure                              | Push/pull principle                                      |
| Operating pressure complete temperature range | -0.95 6 bar                                              |
| Temperature dependent operating pressure      | -0.95 14 bar                                             |
| Operating medium                              | Compressed air in accordance with ISO8573-1:2010 [7:-:-] |
|                                               | Water as per manufacturer's declaration at www.festo.com |
| Note on operating and pilot medium            | Lubricated operation possible                            |
| Corrosion resistance classification CRC       | 1 - Low corrosion stress                                 |
| Ambient temperature                           | -10 80 °C                                                |
| Maritime classification                       | see certificate                                          |
| Nominal tightening torque                     | 9 Nm                                                     |
| Tolerance for nominal tightening torque       | ± 20 %                                                   |
| Product weight                                | 21 g                                                     |
| Pneumatic connection, port 1                  | Male thread G1/4                                         |
| Pneumatic connection, port 2                  | For tubing outside diameter 6 mm                         |
| Colour of release ring                        | blue                                                     |
| Materials note                                | Conforms to RoHS                                         |
| Material housing                              | PBT                                                      |
| Material release ring                         | РОМ                                                      |
| Material of tubing seal                       | NBR                                                      |
| Material of tube retaining claw               | High alloy steel, non-corrosive                          |