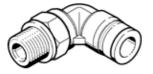

## **Data sheet**

| Feature                                       | Value                                                    |
|-----------------------------------------------|----------------------------------------------------------|
| Size                                          | Standard                                                 |
| Nominal size                                  | 8 mm                                                     |
| Type of seal on screw-in stud                 | Sealing ring                                             |
| Assembly position                             | Any                                                      |
| Container size                                | 10                                                       |
| Design structure                              | Push/pull principle                                      |
| Operating pressure complete temperature range | -0.95 6 bar                                              |
| Temperature dependent operating pressure      | -0.95 14 bar                                             |
| Operating medium                              | Compressed air in accordance with ISO8573-1:2010 [7:-:-] |
|                                               | Water as per manufacturer's declaration at www.festo.com |
| Note on operating and pilot medium            | Lubricated operation possible                            |
| Corrosion resistance classification CRC       | 1 - Low corrosion stress                                 |
| Ambient temperature                           | -10 80 °C                                                |
| Maritime classification                       | see certificate                                          |
| Nominal tightening torque                     | 9 Nm                                                     |
| Tolerance for nominal tightening torque       | ± 20 %                                                   |
| Product weight                                | 26 g                                                     |
| Pneumatic connection, port 1                  | Male thread G1/4                                         |
| Pneumatic connection, port 2                  | For tubing outside diameter 10 mm                        |
| Colour of release ring                        | blue                                                     |
| Materials note                                | Conforms to RoHS                                         |
| Material housing                              | PBT                                                      |
| Material release ring                         | РОМ                                                      |
| Material of tubing seal                       | NBR                                                      |
| Material of tube retaining claw               | High alloy steel, non-corrosive                          |