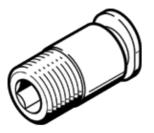

## Data sheet

| Feature                                       | Value                                                    |
|-----------------------------------------------|----------------------------------------------------------|
| Size                                          | Mini                                                     |
| Nominal size                                  | 4.1 mm                                                   |
| Type of seal on screw-in stud                 | coating                                                  |
| Assembly position                             | Any                                                      |
| Container size                                | 10                                                       |
| Design structure                              | Push/pull principle                                      |
| Operating pressure complete temperature range | -0.95 6 bar                                              |
| Temperature dependent operating pressure      | -0.95 14 bar                                             |
| Operating medium                              | Compressed air in accordance with ISO8573-1:2010 [7:-:-] |
| Note on operating and pilot medium            | Lubricated operation possible                            |
| Corrosion resistance classification CRC       | 1 - Low corrosion stress                                 |
| Ambient temperature                           | -10 80 °C                                                |
| Maritime classification                       | see certificate                                          |
| Product weight                                | 5.6 g                                                    |
| Pneumatic connection, port 1                  | Male thread R1/8                                         |
| Pneumatic connection, port 2                  | For tubing outside diameter 6 mm                         |
| Colour of release ring                        | blue                                                     |
| Materials note                                | Conforms to RoHS                                         |
| Material housing                              | Brass                                                    |
|                                               | Nickel plated                                            |
| Material release ring                         | POM                                                      |
| Material of tubing seal                       | NBR                                                      |
| Material of tube retaining claw               | High alloy steel, non-corrosive                          |