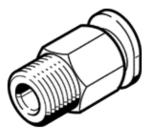

## Data sheet

| Feature                                       | Value                                                    |
|-----------------------------------------------|----------------------------------------------------------|
| Size                                          | Mini                                                     |
| Nominal size                                  | 2.9 mm                                                   |
| Type of seal on screw-in stud                 | coating                                                  |
| Assembly position                             | Any                                                      |
| Container size                                | 10                                                       |
| Design structure                              | Push/pull principle                                      |
| Operating pressure complete temperature range | -0.95 6 bar                                              |
| Temperature dependent operating pressure      | -0.95 14 bar                                             |
| Operating medium                              | Compressed air in accordance with ISO8573-1:2010 [7:-:-] |
| Note on operating and pilot medium            | Lubricated operation possible                            |
| Corrosion resistance classification CRC       | 1 - Low corrosion stress                                 |
| Ambient temperature                           | -10 80 °C                                                |
| Maritime classification                       | see certificate                                          |
| Product weight                                | 6 g                                                      |
| Pneumatic connection, port 1                  | Male thread R1/8                                         |
| Pneumatic connection, port 2                  | For tubing outside diameter 4 mm                         |
| Colour of release ring                        | blue                                                     |
| Materials note                                | Conforms to RoHS                                         |
| Material housing                              | Brass                                                    |
|                                               | Nickel plated                                            |
| Material release ring                         | POM                                                      |
| Material of tubing seal                       | NBR                                                      |
| Material of tube retaining claw               | High alloy steel, non-corrosive                          |