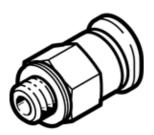

## **Data sheet**

| Feature                                       | Value                                                    |
|-----------------------------------------------|----------------------------------------------------------|
| Size                                          | Mini                                                     |
| Nominal size                                  | 2.1 mm                                                   |
| Type of seal on screw-in stud                 | Sealing ring                                             |
| Assembly position                             | Any                                                      |
| Container size                                | 10                                                       |
| Design structure                              | Push/pull principle                                      |
| Operating pressure complete temperature range | -0.95 6 bar                                              |
| Temperature dependent operating pressure      | -0.95 14 bar                                             |
| Operating medium                              | Compressed air in accordance with ISO8573-1:2010 [7:-:-] |
| Note on operating and pilot medium            | Lubricated operation possible                            |
| Corrosion resistance classification CRC       | 1 - Low corrosion stress                                 |
| Ambient temperature                           | -10 80 °C                                                |
| Maritime classification                       | see certificate                                          |
| Nominal tightening torque                     | 1.33 Nm                                                  |
| Tolerance for nominal tightening torque       | ± 20 %                                                   |
| Product weight                                | 4.5 g                                                    |
| Pneumatic connection, port 1                  | Male thread M5                                           |
| Pneumatic connection, port 2                  | For tubing outside diameter 6 mm                         |
| Colour of release ring                        | blue                                                     |
| Materials note                                | Conforms to RoHS                                         |
| Material housing                              | Brass                                                    |
|                                               | Nickel plated                                            |
| Material release ring                         | POM                                                      |
| Material of tubing seal                       | NBR                                                      |
| Material of tube retaining claw               | High alloy steel, non-corrosive                          |