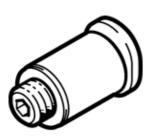

## **Data sheet**

| Feature                                       | Value                                                    |
|-----------------------------------------------|----------------------------------------------------------|
| Size                                          | Mini                                                     |
| Nominal size                                  | 2.5 mm                                                   |
| Type of seal on screw-in stud                 | Sealing ring                                             |
| Assembly position                             | Any                                                      |
| Container size                                | 10                                                       |
| Design structure                              | Push/pull principle                                      |
| Operating pressure complete temperature range | -0.95 6 bar                                              |
| Temperature dependent operating pressure      | -0.95 14 bar                                             |
| Operating medium                              | Compressed air in accordance with ISO8573-1:2010 [7:-:-] |
| Note on operating and pilot medium            | Lubricated operation possible                            |
| Corrosion resistance classification CRC       | 1 - Low corrosion stress                                 |
| Ambient temperature                           | -10 80 °C                                                |
| Maritime classification                       | see certificate                                          |
| Nominal tightening torque                     | 1.33 Nm                                                  |
| Tolerance for nominal tightening torque       | ± 20 %                                                   |
| Product weight                                | 3 g                                                      |
| Pneumatic connection, port 1                  | Male thread M5                                           |
| Pneumatic connection, port 2                  | For tubing outside diameter 4 mm                         |
| Colour of release ring                        | blue                                                     |
| Materials note                                | Conforms to RoHS                                         |
| Material housing                              | Brass                                                    |
|                                               | Nickel plated                                            |
| Material release ring                         | POM                                                      |
| Material of tubing seal                       | NBR                                                      |
| Material of tube retaining claw               | High alloy steel, non-corrosive                          |