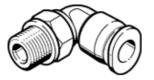

## **Data sheet**

| Feature                                       | Value                                                    |
|-----------------------------------------------|----------------------------------------------------------|
| Size                                          | Mini                                                     |
| Nominal size                                  | 3.3 mm                                                   |
| Type of seal on screw-in stud                 | Sealing ring                                             |
| Assembly position                             | Any                                                      |
| Container size                                | 10                                                       |
| Design structure                              | Push/pull principle                                      |
| Operating pressure complete temperature range | -0.95 6 bar                                              |
| Temperature dependent operating pressure      | -0.95 14 bar                                             |
| Operating medium                              | Compressed air in accordance with ISO8573-1:2010 [7:-:-] |
| Note on operating and pilot medium            | Lubricated operation possible                            |
| Corrosion resistance classification CRC       | 1 - Low corrosion stress                                 |
| Ambient temperature                           | -10 80 °C                                                |
| Maritime classification                       | see certificate                                          |
| Nominal tightening torque                     | 7 Nm                                                     |
| Tolerance for nominal tightening torque       | ± 20 %                                                   |
| Product weight                                | 9.7 g                                                    |
| Pneumatic connection, port 1                  | Male thread G1/8                                         |
| Pneumatic connection, port 2                  | For tubing outside diameter 6 mm                         |
| Colour of release ring                        | blue                                                     |
| Materials note                                | Conforms to RoHS                                         |
| Material housing                              | PBT                                                      |
| Material release ring                         | РОМ                                                      |
| Material of tubing seal                       | NBR                                                      |
| Material of tube retaining claw               | High alloy steel, non-corrosive                          |