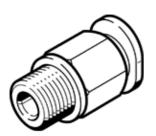

## **Data sheet**

| Feature                                       | Value                                                    |
|-----------------------------------------------|----------------------------------------------------------|
| Size                                          | Mini                                                     |
| Nominal size                                  | 2.8 mm                                                   |
| Type of seal on screw-in stud                 | Sealing ring                                             |
| Assembly position                             | Any                                                      |
| Container size                                | 10                                                       |
| Design structure                              | Push/pull principle                                      |
| Operating pressure complete temperature range | -0.95 6 bar                                              |
| Temperature dependent operating pressure      | -0.95 14 bar                                             |
| Operating medium                              | Compressed air in accordance with ISO8573-1:2010 [7:-:-] |
| Note on operating and pilot medium            | Lubricated operation possible                            |
| Corrosion resistance classification CRC       | 1 - Low corrosion stress                                 |
| Ambient temperature                           | -10 80 °C                                                |
| Maritime classification                       | see certificate                                          |
| Nominal tightening torque                     | 7 Nm                                                     |
| Tolerance for nominal tightening torque       | ± 20 %                                                   |
| Product weight                                | 11 g                                                     |
| Pneumatic connection, port 1                  | Male thread G1/8                                         |
| Pneumatic connection, port 2                  | For tubing outside diameter 6 mm                         |
| Colour of release ring                        | blue                                                     |
| Materials note                                | Conforms to RoHS                                         |
| Material housing                              | Brass                                                    |
|                                               | Nickel plated                                            |
| Material release ring                         | POM                                                      |
| Material of tubing seal                       | NBR                                                      |
| Material of tube retaining claw               | High alloy steel, non-corrosive                          |