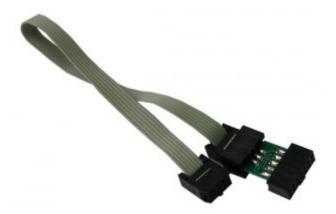

### 6 - 10 PIN CROSS CONNECTION ADAPTER

AVR-ICSP is a cross connection cable which allows programmers with 6 or 10 pin connectors to be used with target boards with 6 or 10 pin connectors.

## **FEATURES**

- Connects programmers with 6 or 10 pin ICSP to target boards with 6 or 10 pin ICSP connectors
- Uses Atmel's 2x5 pin ICSP and 2x3 connector layout
- Dimensions 20x15 mm (0.7x0.6") + 20 cm (8") cable