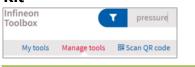

#### Go to "manage tools" and download "Pressure Sensor Kit"

Download "Infineon

Toolbox"

Receive board

STEP3