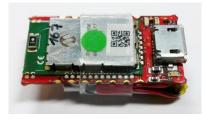

#### **Box Content**

Programmed Sensor Hub Nano with DPS310, DPS368

www.infineon.com/pressure sensor