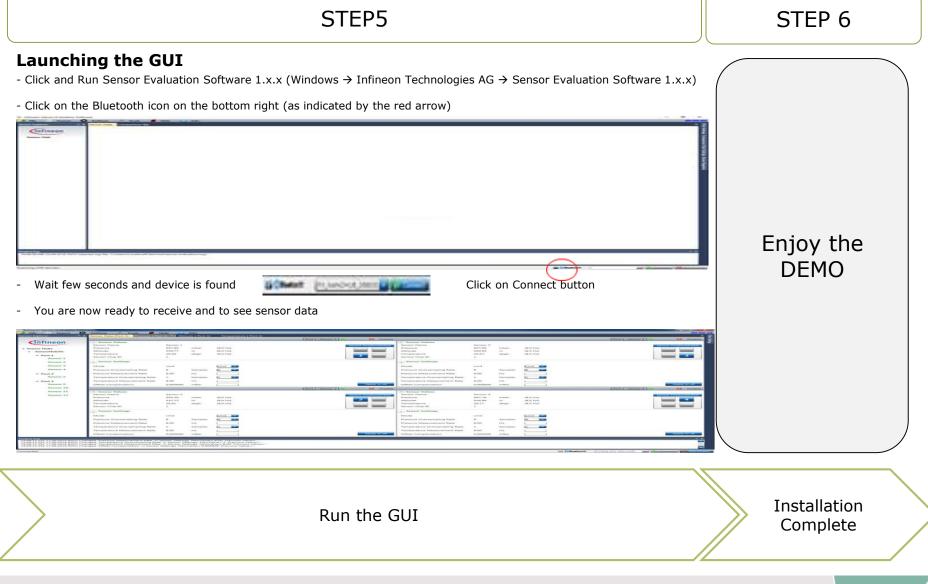

# Before Launching the GUI you must pair over Bluetooth

Launch Bluetooth Device Manager in Windows

If IFX\_NANOHUB is already paired please remove it by clicking on Remove device button

Otherwise make a new pairing of IFX\_NANOHUB by clicking on

Add Bluetooth or other device

Click on "Add a device"

- Bluetooth (mice, keyboard, pens, or other kind of Bluetooth devices)
- A list of found device(s) will be refreshed
- Select IFX\_NANOHUB and connection will be established,

**Restart your computer** before using the SES2G Sensor Software Analyzer to ensure full functionality

Download software and install

Pair your device via Bluetooth