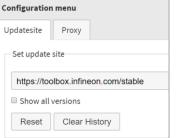

#### www.infineon.com/toolbox

Set update site:

For Infineon internal: "http://toolbox.intra.infineon.c om/updatesite/stable"

For external customers: "https://toolbox.infineon.com/s table"