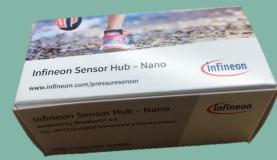

#### **Box Content**

Programmed Sensor Hub Nano with DPS310, DPS368

www.infineon.com/pressure sensor