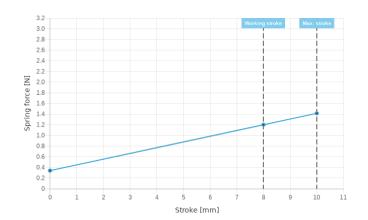

### **Mechanical data**

Total length 36.8 mm [1.44 in] Barrel diameter 1.02 mm [.040 in] Maximum stroke 10 mm [.393 in] Spring pre-load 0.34 N [1.22 ozf] Collar height 00 Spring force at working stroke 1.2 N [4.31 ozf] Recommended working stroke 8 mm [.314 in]