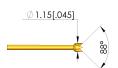

### Tip style data

Tip style 14 4-point crown, self-cleaning Tip diameter 1.15 mm [.045 in] Tip style surface A gold Tip style material 2 steel