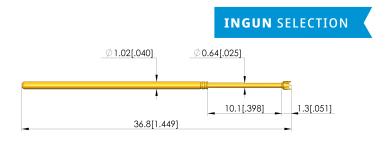

### **Mechanical data**

Total length 36.8 mm [1.44 in] Barrel diameter 1.02 mm [.040 in] Maximum stroke 10 mm [.393 in] Spring pre-load 0.34 N [1.22 ozf] Collar height 00 Spring force at working stroke 1.2 N [4.31 ozf] Recommended working stroke 8 mm [.314 in]