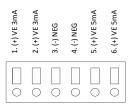

## **Connection**

For Standard Operation (5mA) wire Positive wire to +VE 5 or 6.

For Low Current Operation (3mA) wire Positive wire to  $+VE\ 1$  or 2.

For both modes wire Negative wire to -NEG 3 or 4.

Tel: 01420 592 444 sales@cranfordcontrols.com www.cranfordcontrols.com