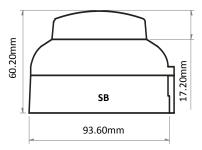

### **Dimensions**

#### **Technical Information**

| Part No.                          | VXB-SB           |                 | VXB-DB          |                 |
|-----------------------------------|------------------|-----------------|-----------------|-----------------|
| Configuration:                    | Standard         | Low             | Standard        | Low             |
| Light Output @ 1 metre:           | 0.7W             | 0.4W            | 0.7W            | 0.4W            |
| Current Consumption @ 24Vdc:      | <u>&lt;</u> 5mA  | <u>&lt;</u> 3mA | <u>&lt;</u> 5mA | <u>&lt;</u> 3mA |
| Voltage Range:                    | 20 - 35Vdc       |                 |                 |                 |
| Flash Rate:                       | 1Hz              |                 |                 |                 |
| Temperature Range:                | - 20°C to + 70°C |                 |                 |                 |
| IP Rating:                        | IP43             |                 | IP65            |                 |
| Weight (per unit packed):         | 145g             |                 | 165g            |                 |
| (Available with red or white body | colour and a c   | hoice of red o  | r amber lens).  |                 |