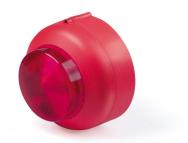

## **Description**

Using the latest developments in surface mount LED technology, the VXB is big on light output but small on power requirements.

The VXB is ideal for applications requiring an additional light output, and is particularly useful for installing into existing alarm systems, as its low power requirement means that system designer need not contend with the usual problems of additional power supplies.