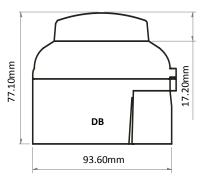

### **Dimensions**

#### **Technical Information**

| Part No.                          | VXB-SB           |                 | VXB-DB          |                 |
|-----------------------------------|------------------|-----------------|-----------------|-----------------|
| Configuration:                    | Standard         | Low             | Standard        | Low             |
| Light Output @ 1 metre:           | 0.7W             | 0.4W            | 0.7W            | 0.4W            |
| Current Consumption @ 24Vdc:      | <u>&lt;</u> 5mA  | <u>&lt;</u> 3mA | <u>&lt;</u> 5mA | <u>&lt;</u> 3mA |
| Voltage Range:                    | 20 - 35Vdc       |                 |                 |                 |
| Flash Rate:                       | 1Hz              |                 |                 |                 |
| Temperature Range:                | - 20°C to + 70°C |                 |                 |                 |
| IP Rating:                        | IP43             |                 | IP65            |                 |
| Weight (per unit packed):         | 145g             |                 | 165g            |                 |
| (Available with red or white body | colour and a c   | hoice of red o  | r amber lens).  |                 |